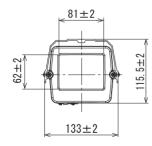

|
| Sunshade               | A sunshade is slideable 20mm to 40mm from a reference position                                                              |
| Connector cap          | Two places at the rear panel, Applicable cable diameter( $\phi$ ): $\phi$ 4.5 – 9mm                                         |
| Waterproof performance | IEC standard IPX5                                                                                                           |
| Accessories            | Camera screw: U1/4 (9, 16, 19mm)×1pc, Collar×1pc, Insulation sheet×1pc, Spacer (9, 13mm)×1pc, Hex. wrench, Operation manual |

<sup>\*</sup>Design and specifications are subject to change without notice.

## DIMENSIONS (mm)



70





60 - 150