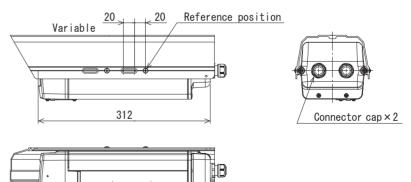

## **SPECIFICATIONS**

| Model                  | VCHO-15S                                                                                                                    |
|------------------------|-----------------------------------------------------------------------------------------------------------------------------|
| Installation condition | Indoor / Outdoor                                                                                                            |
| Ambient temperature    | -10° - +45° (It may vary depending on a ambient temperature)                                                                |
| Storage temperature    | -20° - +60°                                                                                                                 |
| Main material          | Aluminium (ADC-12, A6063)                                                                                                   |
| Color                  | Ivory                                                                                                                       |
| Usable dimension       | 95(W) × 70(H) × 210(L) mm                                                                                                   |
| Weight                 | Approx. 2.4kg                                                                                                               |
| Camera pedestal        | Slidable at the mounting portion                                                                                            |
| Sunshade               | A sunshade is slideable 20mm to 40mm from a reference position                                                              |
| Connector cap          | Two places at the rear panel, Applicable cable diameter( $\phi$ ): $\phi$ 4.5 – 9mm                                         |
| Waterproof performance | IEC standard IPX5                                                                                                           |
| Accessories            | Camera screw: U1/4 (9, 16, 19mm)×1pc, Collar×1pc, Insulation sheet×1pc, Spacer (9, 13mm)×1pc, Hex. wrench, Operation manual |

## DIMENSIONS (mm)

70

60 - 150