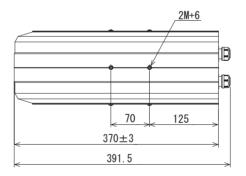

|
| Sunshade               | A sunshade is slideable 20mm to 40mm from a reference position                                                              |
| Connector cap          | Two places at the rear panel, Applicable cable diameter( $\phi$ ): $\phi$ 4.5 – 9mm                                         |
| Waterproof performance | IEC standard IPX5                                                                                                           |
| Accessories            | Camera screw: U1/4 (9, 16, 19mm)×1pc, Collar×1pc, Insulation sheet×1pc, Spacer (9, 13mm)×1pc, Hex. wrench, Operation manual |

<sup>\*</sup>Design and specifications are subject to change without notice.

## DIMENSIONS (mm)



70





60 - 150