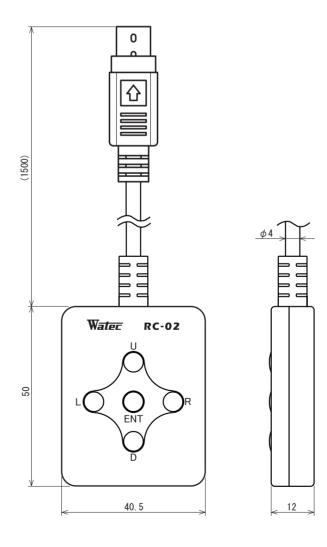

## **SPECIFICATIONS**

| Model        | RC-02                                                                                                                                                                  |
|--------------|------------------------------------------------------------------------------------------------------------------------------------------------------------------------|
| Description  | Remote control for OSD (On Screen Display) function settings of WAT-2200 / WAT-2300 / WAT-233 / WAT-221S2 / WAT-230V2 / W-03CDB3 / W-04CDB3 / WAT-910HX/RC / WAT-910BD |
| Cable length | Approx. 1.5 m                                                                                                                                                          |
| Weight       | Approx. 47.6g                                                                                                                                                          |

## DIMENSIONS (mm)