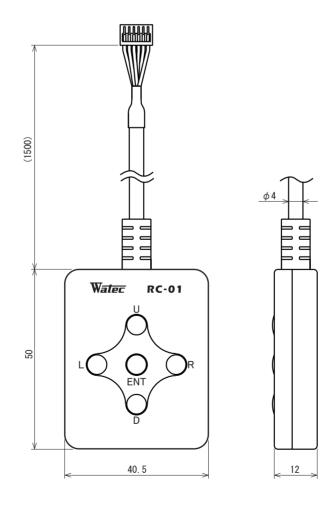

## SPECIFICATIONS

| Model        | RC-01                                                                                                                                                                        |
|--------------|------------------------------------------------------------------------------------------------------------------------------------------------------------------------------|
| Description  | Remote control for OSD (On Screen Display) function settings of<br>WAT-2200 / WAT-2300 / WAT-233 / WAT-221S2 / WAT-230V2 /<br>W-03CDB3 / W-04CDB3 / WAT-910HX/RC / WAT-910BD |
| Cable length | Approx. 1.5 m                                                                                                                                                                |
| Weight       | Approx. 47.6g                                                                                                                                                                |

## DIMENSIONS (mm)